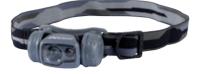

## Extreme LED head torch

LED

Fitted with 2 x Nichia high-efficiency LEDs. Shock-proof and watertight. Four operating modes: full light, half light, red light, red flashing light.

|           | Watertight up to m | Lumens / Candles |           |                  |            | Rangem    |           |                              |           |                     |
|-----------|--------------------|------------------|-----------|------------------|------------|-----------|-----------|------------------------------|-----------|---------------------|
| Code      |                    | Full light       | Halflight | <b>Red light</b> | Full light | Halflight | Red light | Duration in 4<br>functions h | ↔→ <br>mm | Battery<br>INCLUDED |
| 12.170.20 | 1                  | 80/440           | 20/120    | 1/5              | 42         | 22        | 5         | 10/30/70/115                 | 57x26x35  | 1 AA                |
|           |                    |                  |           |                  |            |           |           |                              |           |                     |