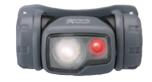

## Sub-Extreme Light underwater LED torch

| LED  | up to 3       | 30 metre | ,     | ,              |       | LED, it generat<br>des: full light an |             | ,        |        |
|------|---------------|----------|-------|----------------|-------|---------------------------------------|-------------|----------|--------|
| IPX8 | safety        | lock.    |       |                |       |                                       |             |          |        |
| Code | Watertight up | luman    | Range | Duration hours |       | Body colour                           | <b> </b> ←→ | Battery  |        |
|      |               |          |       |                |       |                                       |             |          |        |
|      | tom           | lumen    | m     | Full light     | Flash | Body colour                           | mm          | INCLUDED | 0<br>g |