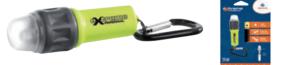

| LED  |  |
|------|--|
|      |  |
| IP67 |  |

Fitted with a shackle to be hooked to the lifejacket, it can be used as a mini torch. Modes: **fixed or flash light**. Submersible up to 1m. Turn the ring to switch on.

| Code      | Wetentinkt under m |       |             | Duration    | hours | Deducedown  |        |                  | ĝ  |  |
|-----------|--------------------|-------|-------------|-------------|-------|-------------|--------|------------------|----|--|
|           | Watertight up to m | lumen | Max range m | Fixed light | Flash | Body colour | I Timm | Battery INCLUDED |    |  |
| 12.170.08 | 1                  | 25    | 6           | 11          | 16    | yellow      | 22x73  | 1xAAA            | 28 |  |