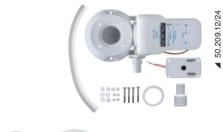

## Toilet conversion kit, from manual to electric operation

For manual toilet units models **50.206.25**, **50.207.25/27**, **50.217.25/30**, **50.207.50**. The kit includes: base, pump and electric motor compatible with toilet units by **JABSCO**, **SPX**, **RARITAN**, **GROCO**.

| 12 V        | 24 V        | Version                                                                            |  |
|-------------|-------------|------------------------------------------------------------------------------------|--|
| 50.209.12*  | 50.209.24*  | Classic with rubber suction impeller                                               |  |
| 50.209.13** | 50.209.25** | <b>Evolution</b> using the mechanical parts of toilet units 50.245.12 50.246.12/24 |  |

- \* 50.209.90 Spares impeller and seal kit
- \*\* 50.207.14 Impeller, seals and valves kit