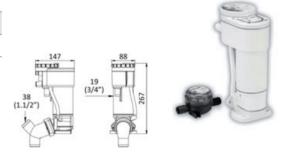

## Manual-to-electric toilet conversion kit

To be used on JABSCO toilets 50.224.00 + old models and on Osculati, Matromarine, Jhonson pump, Ocean Technologies toilets and other brands such as 50.206.25; 50.207.25/27/50 and 50.217.25/30. Complete support that replaces the manual pump. Inlet/outlet pipes shall not be replaced. Operation under and above the waterline.

 $Complete \, support \, to \, replace \, the \, manual \, pump. \, The \, loading/unloading \, pipes \, remain \, unchanged. \, Works \, above \, or \, below \, the \, waterline.$ 

| Code       | V  | Flow I/min | Fuse | ←→  <sub>mm</sub> |
|------------|----|------------|------|-------------------|
| 50.205.32* | 12 | 18.9       | 20 A | 260x90x150        |

Complete with leveling gasket for various types of toilets