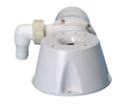

## Manual-to-electric toilet conversion kit

To be used on JABSCO toilets 50.224.00 + old models and on Osculati, Matromarine, Jhonson pump, Ocean Technologies toilets and other brands such as 50.206.25; 50.207.25/27/50 and 50.217.25/30. Complete support that replaces the manual pump. Inlet/outlet pipes shall not be replaced. Operation under and above the waterline.

 $Complete \, support \, to \, replace \, the \, manual \, pump. \, The \, loading/unloading \, pipes \, remain \, unchanged. \, Works \, above \, or \, below \, the \, waterline.$ 

| Code       | V  | Flow I/min | Fuse | ←→  <sub>mm</sub> |
|------------|----|------------|------|-------------------|
| 50.205.32* | 12 | 18.9       | 20 A | 260x90x150        |

Complete with leveling gasket for various types of toilets