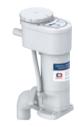

## JABSCO electric toilet conversion kit 50.224.00

It directly replaces the manual pump assembly. Inlet/outlet hoses remain the same. For use above or below waterline.

| Code      | v  | Fuse | l←→I <sub>mm</sub> |
|-----------|----|------|--------------------|
| 50.225.32 | 12 | 25 A | 270x90x150         |