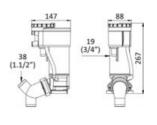

## Manual-to-electric toilet conversion kit

To be used on JABSCO toilets 50.224.00 + old models and on Osculati, Matromarine, Jhonson pump, Ocean Technologies toilets and other brands such as 50.206.25; 50.207.25/27/50 and 50.217.25/30. Complete support that replaces the manual pump. Inlet/outlet pipes shall not be replaced. Operation under and above the waterline.

 $Complete \, support \, to \, replace \, the \, manual \, pump. \, The \, loading/unloading \, pipes \, remain \, unchanged. \, Works \, above \, or \, below \, the \, waterline.$ 

| Code       | V  | Flow I/min | Fuse | ←→  <sub>mm</sub> |
|------------|----|------------|------|-------------------|
| 50.205.32* | 12 | 18.9       | 20 A | 260x90x150        |

Complete with leveling gasket for various types of toilets